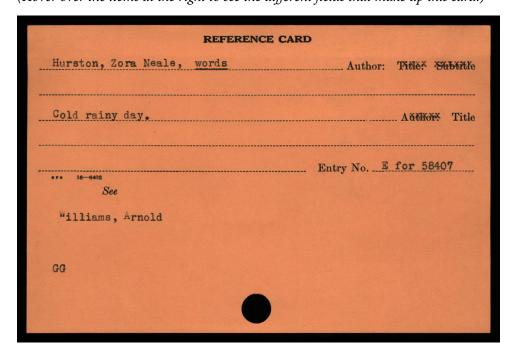

### **Reference Card**

(Hover over the items at the right to see the different fields that make up this card.)

Where the card is found: Index: 1938–1945, Drawer: HUNTING-HURZ, Card: 1520