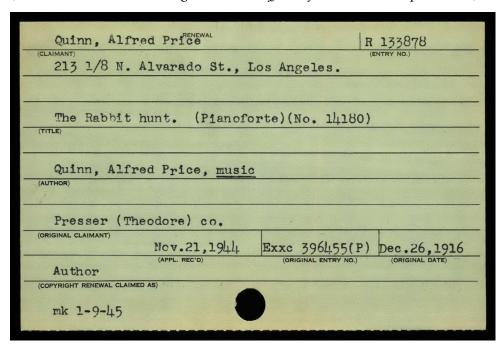

#### **Renewal Card**

(Hover over the items at the right to see the different fields that make up this card.)

Where the card is found: Index: 1938–1945, Drawer: QUINN-QZ, Card: 0004