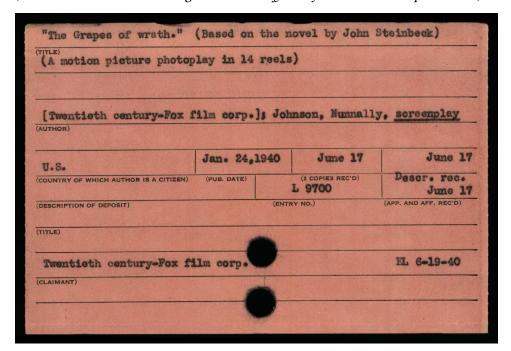

# **Photoplay**

(Hover over the items at the right to see the different fields that make up this card.)

Where the card is found: Index: 1938–1945, Drawer: GRANTA-GRAW, Card: 0139

Serial

(Hover over the items at the right to see the different fields that make up this card.)