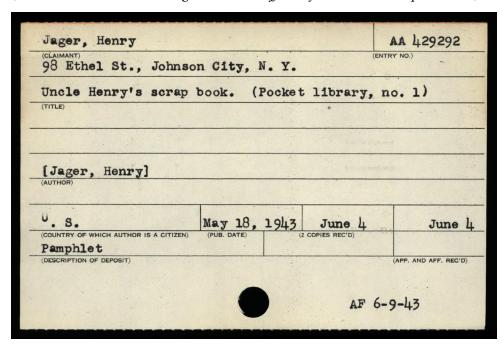

### **Author**

(Hover over the items at the right to see the different fields that make up this card.)

**Where the card is found:** Index: 1938–1945, Drawer: JAG-JIM HANDY PICTURE, Card: 0034